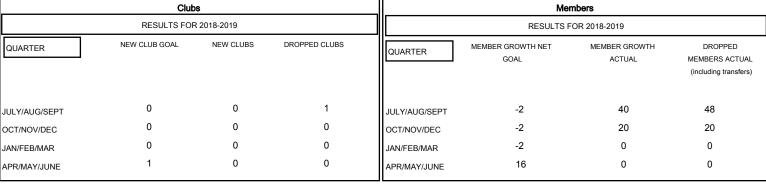

### GOALS AND ACTUAL NEW CLUBS CUMULATIVE

## GOALS AND ACTUAL MEMBERS CUMULATIVE

25 CLUBS OF 58 ADDED 1 OR MORE

**NEW MEMBERS** 

|                           | WAT JONE                               |                            |     |
|---------------------------|----------------------------------------|----------------------------|-----|
|                           | GENDER DIST                            | RIBUTION<br>1,220 (64.52%) |     |
|                           | FEMALE                                 | 671 (35.48%)               |     |
|                           | Women Percentage Fiscal Year Goal: 38% |                            |     |
| ļ                         |                                        |                            |     |
| TOTAL FAMILY UNIT MEMBERS |                                        | 518                        |     |
|                           | FAMILY MEMBERS PAYING HALF             |                            | 270 |

DUES

| DROPPED CLUBS: 1 |    |
|------------------|----|
| DROPPED MEMBERS  |    |
| DECEASED         | 14 |
| CLUB CANCELLED   | 0  |
| OTHER            | 54 |
| TOTAL            | 68 |