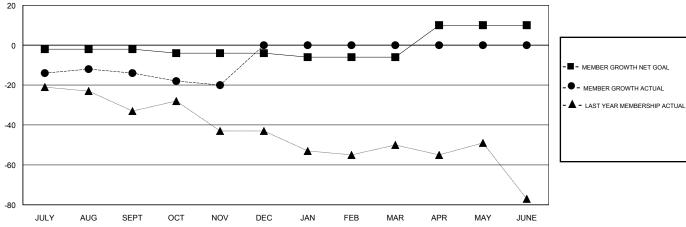

## GOALS AND ACTUAL MEMBERS CUMULATIVE

25 CLUBS OF 58 ADDED 1 OR MORE

**NEW MEMBERS** 

|                           | WAT JONE                               |                            |     |
|---------------------------|----------------------------------------|----------------------------|-----|
|                           | GENDER DIST                            | RIBUTION<br>1,220 (64.52%) |     |
|                           | FEMALE                                 | 671 (35.48%)               |     |
|                           | Women Percentage Fiscal Year Goal: 38% |                            |     |
| ļ                         |                                        |                            |     |
| TOTAL FAMILY UNIT MEMBERS |                                        | 518                        |     |
|                           | FAMILY MEMBERS PAYING HALF             |                            | 270 |